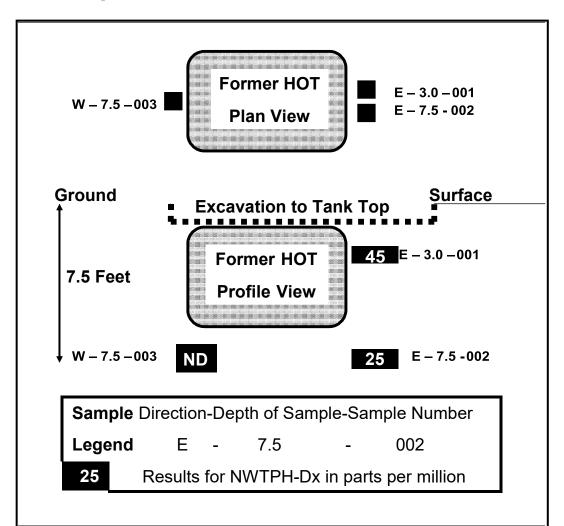

Other critical parts of the report that are very site specific are the narrative discussion describing major activities involved in completing the decommissioning, and the presentation of sampling data. The narrative discussion should be a simple explanation of the decommissioning and sampling activities that took place and the standard practices that followed. Simple tables displaying sampling results and associated site maps that show sampling locations and depths are critical to quick, complete understanding of what was at the site and vital in demonstrating that environmental standards are met.