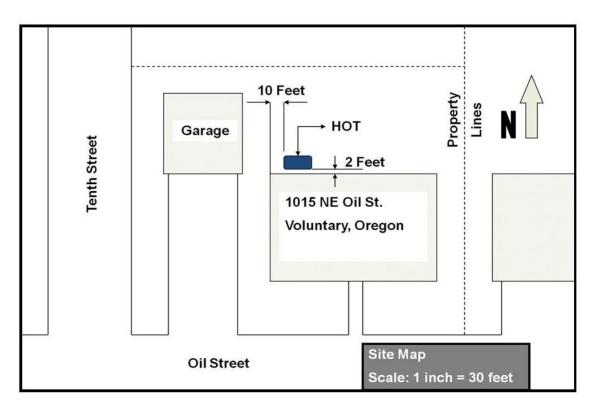

Other critical parts of the report that are very site specific are the narrative discussion describing major activities involved in completing the decommissioning, and the presentation of sampling data. The narrative discussion should be a simple explanation of the decommissioning and sampling activities that took place and the standard practices that followed. Simple tables displaying sampling results and associated site maps that show sampling locations and depths are critical to quick, complete understanding of what was at the site and vital in demonstrating that environmental standards are met.